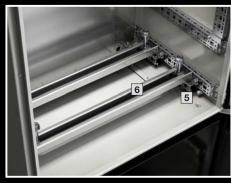

- The rails are designed to permit highly flexible interior installation
- Diverse configuration possibilities, including:
  - <sup>1</sup> Lights
  - 2 Door-operated switch
  - Punched section with mounting flange, 23 x 64 mm, for VX
  - 4 Door stay AX
  - 5 Base configuration rail AX
  - 6 Support rails VX
  - 7 Cable clamp rails VX