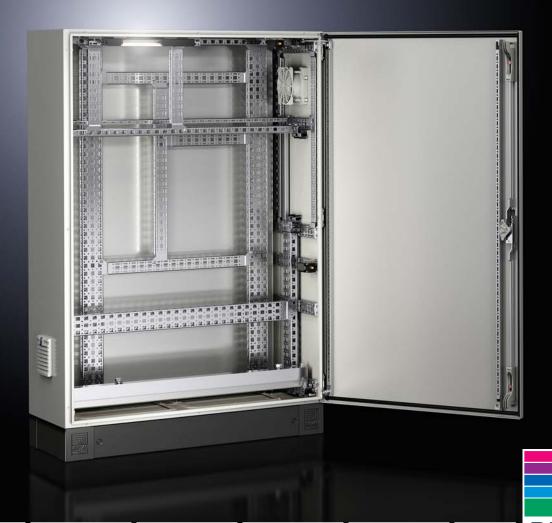

## Flexible assembly – as a modular system

The AX rail for interior installation promises infinite configuration possibilities

ENCLOSURE

POWER DISTRIBUTION

CLIMATE CONTROL

T INFRASTRUCTUR

**SOFTWARE & SERVICES** 

- The rails are designed to permit highly flexible interior installation
- Diverse configuration possibilities, including:
  - <sup>1</sup> Lights
  - 2 Door-operated switch
  - Punched section with mounting flange, 23 x 64 mm, for VX
  - 4 Door stay AX
  - 5 Base configuration rail AX
  - 6 Support rails VX
  - 7 Cable clamp rails VX

- Increased load-bearing capacity of up to 100 N
- Simple mounting without machining of the enclosure
- Flexible positioning in the enclosure