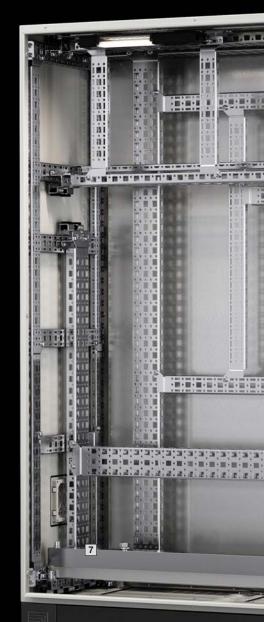

## Flexible assembly – as a modular system

The AX rail for interior installation promises infinite configuration possibilities

ENCLOSURE

POWER DISTRIBUTION

CLIMATE CONTROL

T INFRASTRUCTUR

**SOFTWARE & SERVICES** 

- The rails are designed to permit highly flexible interior installation
- Diverse configuration possibilities, including:
  - <sup>1</sup> Lights
  - 2 Door-operated switch
  - Punched section with mounting flange, 23 x 64 mm, for VX
  - 4 Door stay AX
  - 5 Base configuration rail AX
  - 6 Support rails VX
  - 7 Cable clamp rails VX