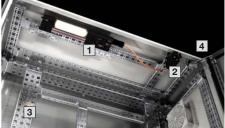

- The rails are designed to permit highly flexible interior installation
- Diverse configuration possibilities, including:
  - <sup>1</sup> Lights
  - 2 Door-operated switch
  - Punched section with mounting flange, 23 x 64 mm, for VX
  - 4 Door stay AX
  - 5 Base configuration rail AX
  - 6 Support rails VX
  - 7 Cable clamp rails VX